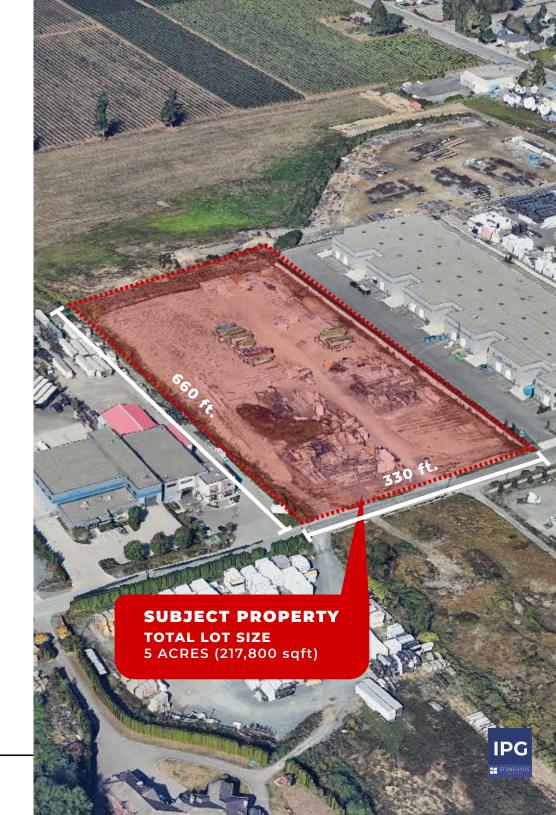

## DETAILS

| CIVIC ADDRESS              | 1809 Foy Street<br>Abbotsford, BC, V2T 6B1 |  |
|----------------------------|--------------------------------------------|--|
| PID                        | 008-572-364                                |  |
| NEIGHBOURHOOD              | Poplar                                     |  |
| ZONING                     | 12 - General Industrial                    |  |
| LOT SIZE                   | 5 Acres                                    |  |
| ASSESSMENT (2024)          | \$23,500,000                               |  |
| <b>PROPERTY TAX</b> (2024) | \$243,874                                  |  |
| PRICE                      | Contact Agent                              |  |

### **OPPORTUNITY**

Iconic Properties Group is pleased to present this 5 acre, owner-occupied industrial space in Poplar, Abbotsford, BC.

With flexible 12 zoning, the property can support various types of industrial development.

The property is located between HWY 1 and the US border, offering quick and easy access to all points in the Metro Vancouver area through multiple routes.

This site may be delivered vacant mid to late 2025.