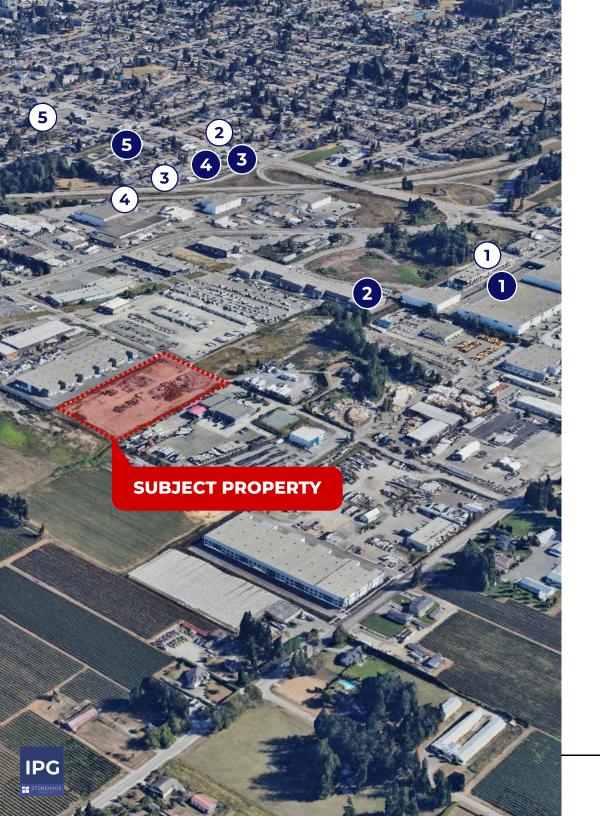

# NEARBY AMENITIES

#### **FOOD & DRINK**

2

(4)

(5)

- **1** Tim Horton's
  - Ricky's Restaurant
- **3** Rivers Restaurant
- 4 Triple O's
- 5 McDonald's

### **SHOPS & SERVICES**

- (1) ESSO Gas Station
- **2** Chevron Gas Station
- **3** On The Run
  - Pharmasave Midtown
  - CIBC

### DEMOGRAPHICS

This property is located on the north-west side of Poplar in Abbotsford, just a few minutes away from the Trans-Canada Highway and Abbotsford International Airport.

The Location is about 20 minutes away from the United States border, and only a few minutes drive to the center of Abbotsford city.